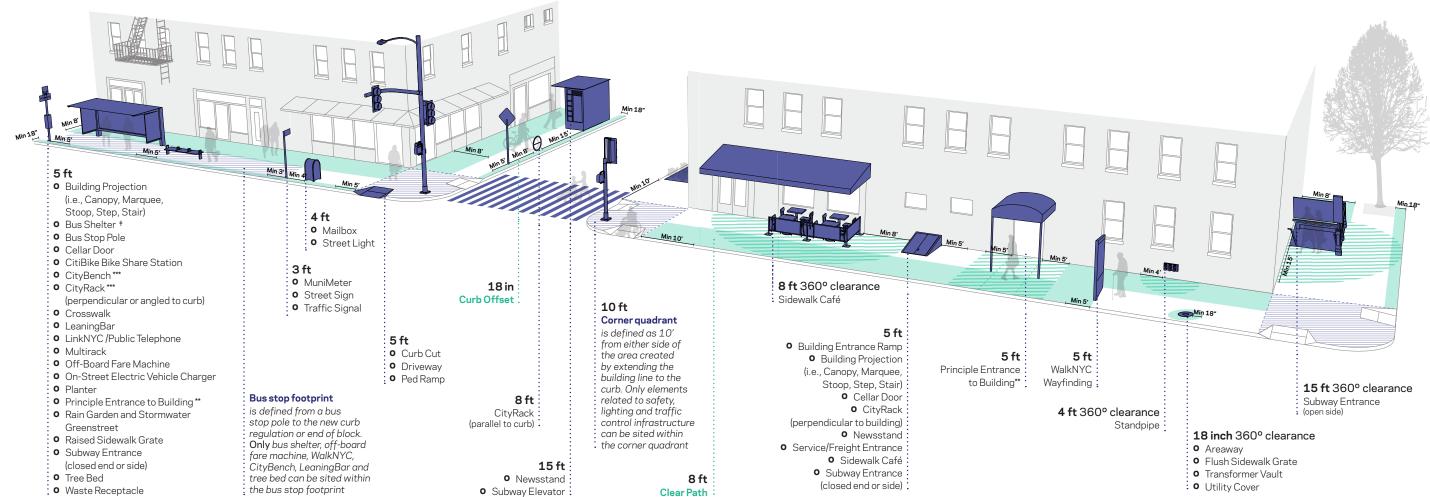

## **Element at curb**

| Distance* | Parallel clearance from:                                                                                                                                                                                                                                                                                                                               | Distance*                                                                                                                                                                                                                                            | Parallel clearance from:                                                                                                                                                                                                                                                                                                                                |
|-----------|--------------------------------------------------------------------------------------------------------------------------------------------------------------------------------------------------------------------------------------------------------------------------------------------------------------------------------------------------------|------------------------------------------------------------------------------------------------------------------------------------------------------------------------------------------------------------------------------------------------------|---------------------------------------------------------------------------------------------------------------------------------------------------------------------------------------------------------------------------------------------------------------------------------------------------------------------------------------------------------|
| 25′       | Main Entrance to School **                                                                                                                                                                                                                                                                                                                             | 5′                                                                                                                                                                                                                                                   | Off-Board Fare Machine<br>On-Street Electric Vehicle Charger<br>Ped Ramp<br>Planter<br>Principle Entrance to Building **<br>Rain Garden and Stormwater Greenstreet<br>Raised Sidewalk Grate<br>Subway Entrance<br>(closed end or side)<br>Tree Bed<br>WalkNYC Wayfinding<br>Waste Receptacle<br>(i.e., Trash Can, Recycling Can, Solar Trash Compactor) |
| 15′       | Newsstand<br>Subway Elevator                                                                                                                                                                                                                                                                                                                           |                                                                                                                                                                                                                                                      |                                                                                                                                                                                                                                                                                                                                                         |
| 10'       | Directional Sign<br>Fire Hydrant                                                                                                                                                                                                                                                                                                                       |                                                                                                                                                                                                                                                      |                                                                                                                                                                                                                                                                                                                                                         |
| 8'        | CityRack<br>(parallel to curb)                                                                                                                                                                                                                                                                                                                         |                                                                                                                                                                                                                                                      |                                                                                                                                                                                                                                                                                                                                                         |
| 5'        | Building Projection<br>(i.e., Canopy, Marquee, Stoop, Step, Stair)<br>Bus Shelter <sup>‡</sup><br>Bus Stop Pole<br>Cellar Door<br>CitiBike Bike Share Station<br>CityBench <sup>***</sup><br>CityRack <sup>***</sup><br>(angled or perpendicular to curb)<br>Crosswalk<br>Curb Cut<br>Driveway<br>LeaningBar<br>LinkNYC /Public Telephone<br>Multirack |                                                                                                                                                                                                                                                      |                                                                                                                                                                                                                                                                                                                                                         |
|           |                                                                                                                                                                                                                                                                                                                                                        | 4'                                                                                                                                                                                                                                                   | Mailbox<br>Street Light                                                                                                                                                                                                                                                                                                                                 |
|           |                                                                                                                                                                                                                                                                                                                                                        | 3'                                                                                                                                                                                                                                                   | MuniMeter<br>Street Sign<br>Traffic Signal                                                                                                                                                                                                                                                                                                              |
|           |                                                                                                                                                                                                                                                                                                                                                        | 2'                                                                                                                                                                                                                                                   | FDNY Call Box                                                                                                                                                                                                                                                                                                                                           |
|           |                                                                                                                                                                                                                                                                                                                                                        | Any element not listed requires additional approval<br>* Distance must be measured in a straight line from the edge of the<br>element requiring clearance to the edge of the element being sited<br>** Clearance extends perpendicularly to the curb |                                                                                                                                                                                                                                                                                                                                                         |

\*\* Clearance extends perpendicularly to the curb

\*\*\* Same clearances apply to any bench or bike rack

\*Bus Shelter must be sited a minimum of 3'-6" from curb

## Element at building/property line

| Distance* | Parallel clearance from:                                                                                                                                                                                                                                                           |
|-----------|------------------------------------------------------------------------------------------------------------------------------------------------------------------------------------------------------------------------------------------------------------------------------------|
| 25'       | Main Entrance to School **                                                                                                                                                                                                                                                         |
| 15′       | Subway Elevator                                                                                                                                                                                                                                                                    |
| 10'       | Loading Dock                                                                                                                                                                                                                                                                       |
| 8'        | CityRack<br>(parallel to building)                                                                                                                                                                                                                                                 |
| 5'        | Building Entrance Ramp<br>Building Projection<br>(i.e., Canopy, Marquee, Stoop, Step, Stair)<br>Cellar Door<br>CityRack<br>(angled or perpendicular to curb)<br>Newsstand<br>Principle Entrance to Building<br>Service/Freight Entrance<br>Subway Entrance<br>(closed end or side) |

The siting diagram above specifies minimum clearances between furnishings and other elements of the right-of-way. In addition to minimum clearances, furnishings should not obstruct views of designated individual or scenic landmarks or of permanent public art. This table does not include all siting guidelines and is not an exhaustive list. It is provided as a reference tool, for informational purposes only.

## Element with 360° clearance

| Distance | 360° clearance from:                                                  |  |  |
|----------|-----------------------------------------------------------------------|--|--|
| 15'      | NYCT/MTA/PATH Emergency Egress<br>Subway Entrance<br>(open side)      |  |  |
| 8'       | Sidewalk Cafe                                                         |  |  |
| 4'       | Standpipe                                                             |  |  |
| 1'-6"    | Areaway<br>Flush Sidewalk Grate<br>Transformer Vault<br>Utility Cover |  |  |