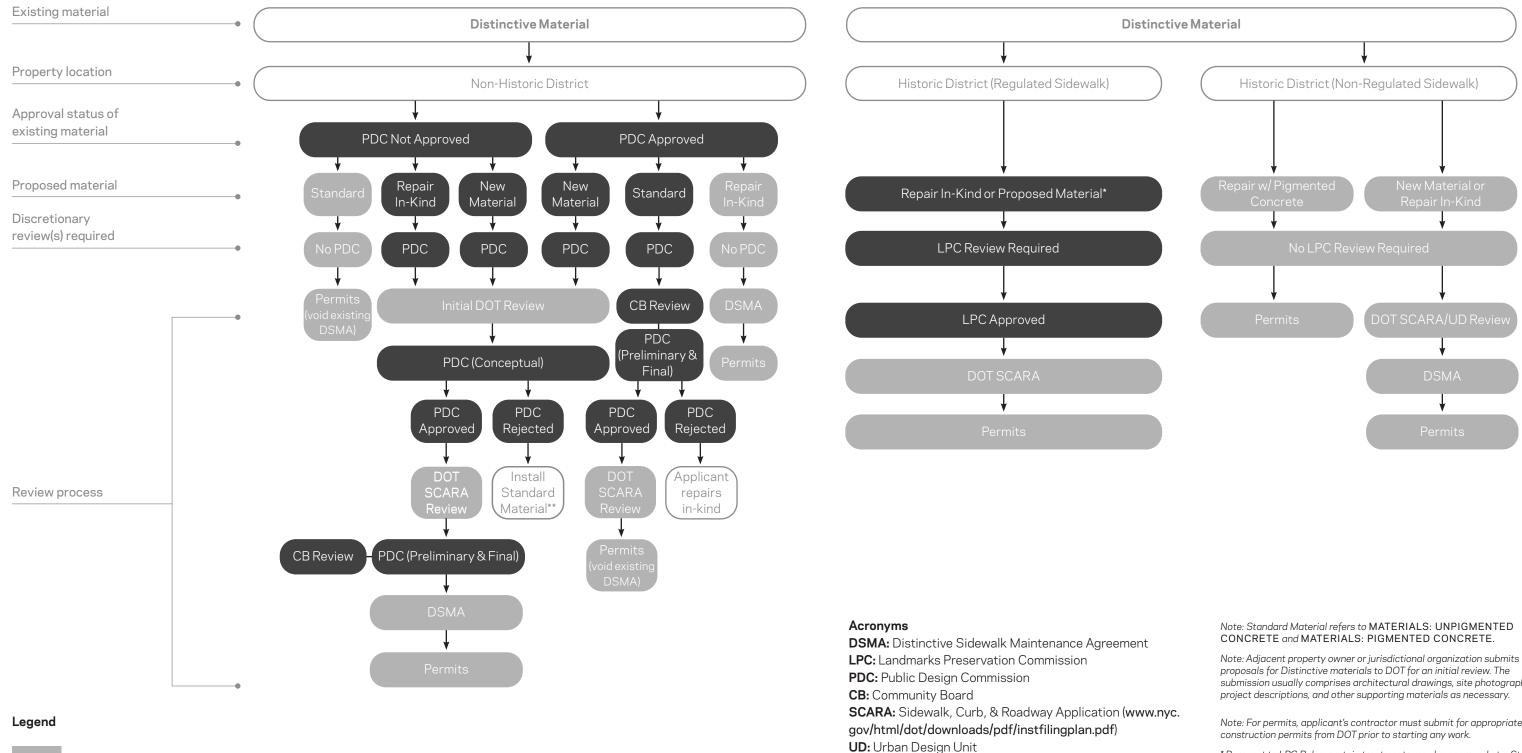

## Sidewalk Review Process Diagram: **Distinctive Sidewalk and Curb Materials**

DOT Process PDC/LPC Process

submission usually comprises architectural drawings, site photographs,

Note: For permits, applicant's contractor must submit for appropriate

\* Pursuant to LPC Rules, certain treatments may be approved at a Staff level. See Landmarks Preservation Commission, Title 63, Section 2-19 SIDEWALKS of the Rules of the City of New York.

\*\* If PDC rejects replacing an approved Distinctive sidewalk with a new Distinctive sidewalk, the applicant must repair the approved Distinctive sidewalk in-kind